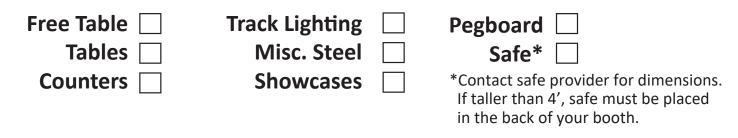

# **Read before submitting floor plan**

- 1. If you are ordering showcases and/or tables a booth layout is <u>required</u>. You must use the cutouts provided for the layout of your booth. Cut and paste the showcases, tables and track lighting according to your order onto your grid. <u>Hand</u> <u>drawn layouts will not be accepted. No exceptions.</u>
- 2. For an accurate placement of your equipment with regards to the booth(s) next to you and behind you, please check the floor plan on our website <u>www.gjx.rocks</u>. You can then see which are your open sides and use that for reference when laying out your booth.
- 3. Fire code requires a **minimum** of 12" (1 foot) to enter/exit your booth. Make sure your layout shows that.
- 4. Each booth comes with a 6' table that may be exchanged for a 4' or 8' table. The table(s) <u>must</u> be placed on your layout so we can get an accurate count of your tables. Please write FREE on the table.
- 5. If you are ordering track lights from Show Management Co., you must indicate exactly where you want the lights placed around your booth. If it is not indicated, the lights will not be hung and a labor fee will be charged for all track lights hung on-site. The same applies if you order extra steel pipes.
- 6. If ordering a safe from Rob Hyatt, you must use the cutout and add it to your booth layout. Safes are not allowed to be placed on the perimeter of your booth, they must be on the back wall and towards your neighboring booth. If you have a quad, your safe must be placed in the center of your booth.

#### Safe Cutouts

Pegboard

Pegboard