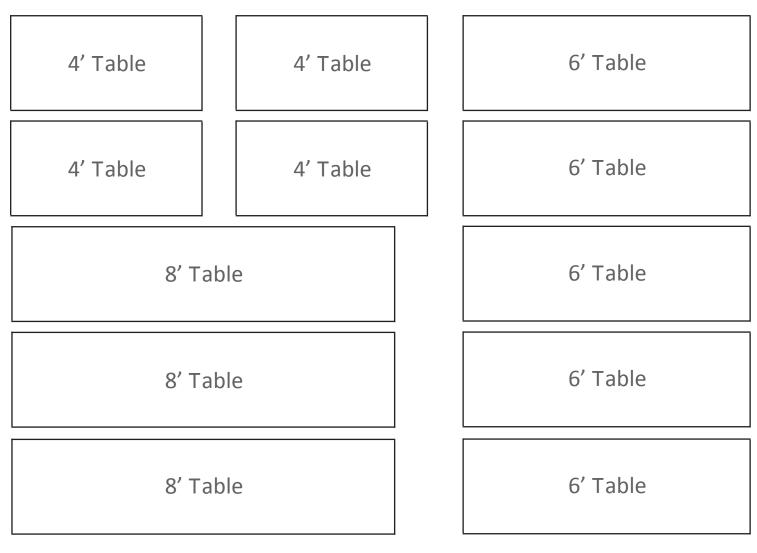

dicated, the lights will not be hung and a labor fee will be charged for all track lights hung on-site. The same applies if you order extra steel pipes.
- 6. If ordering a safe from Rob Hyatt, you must use the cutout and add it to your booth layout. Safes are not allowed to be placed on the perimeter of your booth, they must be on the back wall and towards your neighboring booth. If you have a quad, your safe must be placed in the center of your booth.

#### SHOW MANAGEMENT CO., L.L.C. GJX Booth Layout Grid

No Hand Drawn Layout will be accepted. Use cutouts provided below.

Your layout must include:



Per fire code you must leave at least one foot to enter and exit booth.



**BACK WALL** 

FRONT AISLE

Company: \_\_\_\_\_

# Table Cutouts

No hand drawn booth layouts will be accepted.



# Track Light Cutouts



### Showcase Cutouts

# No hand drawn booth layouts will be accepted.



#### **Showcase Cutouts**

### No hand drawn booth layouts will be accepted.



#### Safe Cutouts



Pegboard

Pegboard