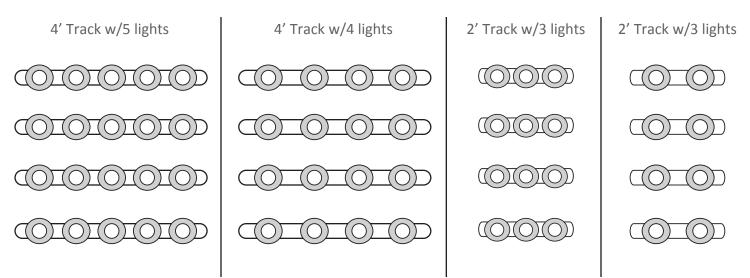

not be hung and a labor fee will be charged for all track lights hung on-site. The same applies if you order extra steel pipes.
- 6. If ordering a safe from Rob Hyatt, you must use the cutout and add it to your booth layout. Safes are not allowed to be placed on the perimeter of your booth, they must be on the back wall and towards your neighboring booth. If you have a quad, your safe must be placed in the center of your booth.

#### SHOW MANAGEMENT CO., L.L.C. GJX Booth Layout Grid

No Hand Drawn Layout will be accepted. Use cutouts provided below.

Your layout must include:



Per fire code you must leave at least one foot to enter and exit booth.



**BACK WALL** 

FRONT AISLE

Company: \_\_\_\_\_

# Table Cutouts

No hand drawn booth layouts will be accepted.



# Track Light Cutouts



### Showcase Cutouts

# No hand drawn booth layouts will be accepted.



#### **Showcase Cutouts**

### No hand drawn booth layouts will be accepted.



#### Safe Cutouts



Pegboard

Pegboard