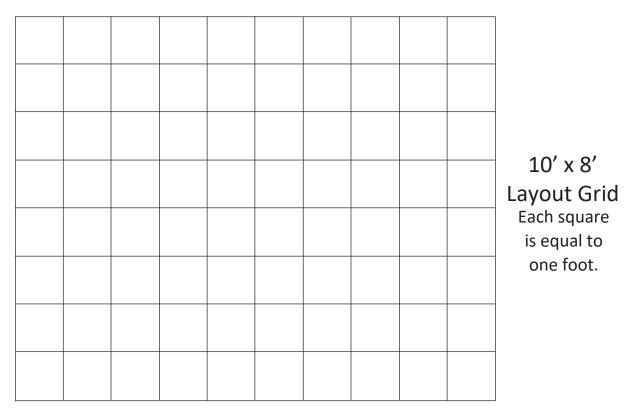

#### SHOW MANAGEMENT CO., L.L.C. GJX Booth Layout Grid

No Hand Drawn Layout will be accepted. Use cutouts provided below.

Your layout must include:

Per fire code you must leave at least one foot to enter and exit booth.

**BACK WALL** 

FRONT AISLE

Company: \_\_\_\_\_