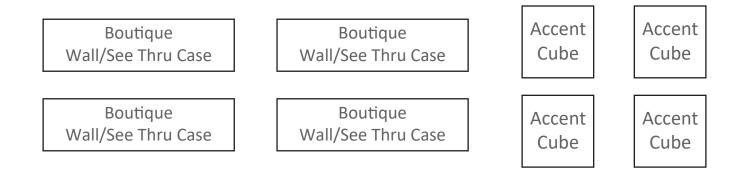

rom Rob Hyatt, you must use the cutout and add it to your booth layout. Safes are not allowed to be placed on the perimeter of your booth, they must be on the back wall and towards your neighboring booth. If you have a quad, your safe must be placed in the center of your booth.

#### SHOW MANAGEMENT CO., L.L.C. GJX Booth Layout Grid

No Hand Drawn Layout will be accepted. Use cutouts provided below.

Your layout must include:



Per fire code you must leave at least one foot to enter and exit booth.



**BACK WALL** 

FRONT AISLE

Company: \_\_\_\_\_

# Table Cutouts

No hand drawn booth layouts will be accepted.



# Track Light Cutouts



### Showcase Cutouts

# No hand drawn booth layouts will be accepted.



#### **Showcase Cutouts**

### No hand drawn booth layouts will be accepted.



#### Safe Cutouts



Pegboard

Pegboard