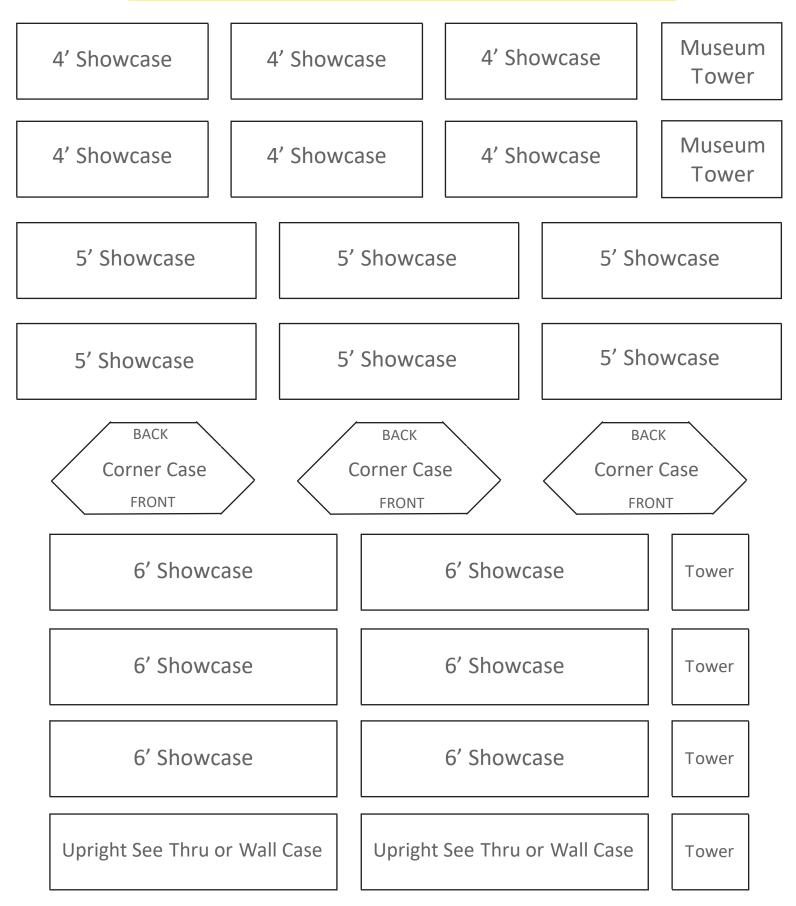

site. The same applies if you order extra steel pipes.
- 6. If ordering a safe from Rob Hyatt, you must use the cutout and add it to your booth layout. Safes are not allowed to be placed on the perimeter of your booth, they must be on the back wall and towards your neighboring booth. If you have a quad, your safe must be placed in the center of your booth.

#### SHOW MANAGEMENT CO., L.L.C. GJX Booth Layout Grid

No Hand Drawn Layout will be accepted. Use cutouts provided below.

Your layout must include:



Per fire code you must leave at least one foot to enter and exit booth.



**BACK WALL** 

FRONT AISLE

Company: \_\_\_\_\_

# Table Cutouts

No hand drawn booth layouts will be accepted.



# Track Light Cutouts



### Showcase Cutouts

# No hand drawn booth layouts will be accepted.



#### **Showcase Cutouts**

### No hand drawn booth layouts will be accepted.



#### Safe Cutouts



Pegboard

Pegboard