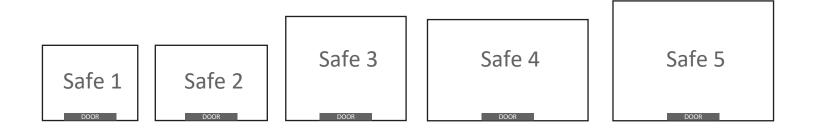

st use the cutout and add it to your booth layout. Safes are not allowed to be placed on the perimeter of your booth, they must be on the back wall and towards your neighboring booth. If you have a quad, your safe must be placed in the center of your booth.

#### SHOW MANAGEMENT CO., L.L.C. GJX Booth Layout Grid

No Hand Drawn Layout will be accepted. Use cutouts provided below.

Your layout must include:



Per fire code you must leave at least one foot to enter and exit booth.



**BACK WALL** 

FRONT AISLE

Company: \_\_\_\_\_

# Table Cutouts

No hand drawn booth layouts will be accepted.



# Track Light Cutouts



### Showcase Cutouts

# No hand drawn booth layouts will be accepted.



#### **Showcase Cutouts**

### No hand drawn booth layouts will be accepted.



#### Safe Cutouts



Pegboard

Pegboard