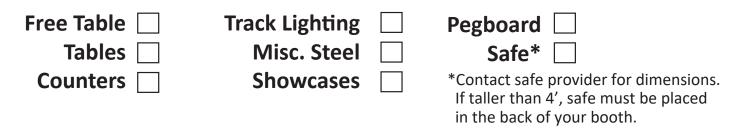

# **Read before submitting floor plan**

- 1. If you are ordering showcases and/or tables a booth layout is <u>required</u>. You must use the cutouts provided for the layout of your booth. Cut and paste the showcases, tables and track lighting according to your order onto your grid. <u>Hand</u> <u>drawn layouts will not be accepted. No exceptions.</u>
- 2. For an accurate placement of your equipment with regards to the booth(s) next to you and behind you, please check the floor plan on our website <u>www.gjx.rocks</u>. You can then see which are your open sides and use that for reference when laying out your booth.
- 3. Fire code requires a **minimum** of 12" (1 foot) to enter/exit your booth. Make sure your layout shows that.
- 4. Each booth comes with a 6' table that may be exchanged for a 4' or 8' table. The table(s) <u>must</u> be placed on your layout so we can get an accurate count of your tables. Please write FREE on the table.
- 5. If you are ordering track lights from Show Management Co., you must indicate exactly where you want the lights placed around your booth. If it is not indicated, the lights will not be hung and a labor fee will be charged for all track lights hung on-site. The same applies if you order extra steel pipes.
- 6. If ordering a safe from Rob Hyatt, you must use the cutout and add it to your booth layout. Safes are not allowed to be placed on the perimeter of your booth, they must be on the back wall and towards your neighboring booth. If you have a quad, your safe must be placed in the center of your booth.

#### Safe Cutouts

Pegboard

Pegboard