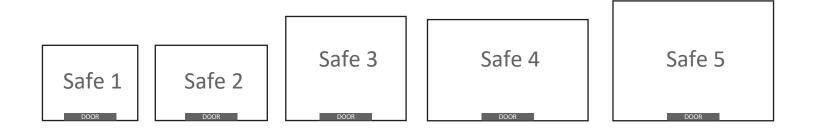

not allowed to be placed on the perimeter of your booth, they must be on the back wall and towards your neighboring booth. If you have a quad, your safe must be placed in the center of your booth.

#### SHOW MANAGEMENT CO., L.L.C. GJX Booth Layout Grid

No Hand Drawn Layout will be accepted. Use cutouts provided below.

Your layout must include:



Per fire code you must leave at least one foot to enter and exit booth.



**BACK WALL** 

6' x 8' Layout Grid Each square is equal to one foot.

**FRONT AISLE** 

Company: \_\_\_\_\_

# Table Cutouts

No hand drawn booth layouts will be accepted.



# Track Light Cutouts



### Showcase Cutouts

# No hand drawn booth layouts will be accepted.



#### **Showcase Cutouts**

### No hand drawn booth layouts will be accepted.



#### Safe Cutouts



Pegboard

Pegboard