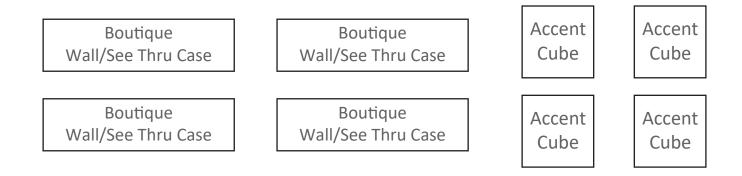

oth layout. Safes are not allowed to be placed on the perimeter of your booth, they must be on the back wall and towards your neighboring booth. If you have a quad, your safe must be placed in the center of your booth.

#### SHOW MANAGEMENT CO., L.L.C. GJX Booth Layout Grid

No Hand Drawn Layout will be accepted. Use cutouts provided below.

Your layout must include:



Per fire code you must leave at least one foot to enter and exit booth.



**BACK WALL** 

6' x 8' Layout Grid Each square is equal to one foot.

**FRONT AISLE** 

Company: \_\_\_\_\_

# Table Cutouts

No hand drawn booth layouts will be accepted.



# Track Light Cutouts



### Showcase Cutouts

# No hand drawn booth layouts will be accepted.



#### **Showcase Cutouts**

### No hand drawn booth layouts will be accepted.



#### Safe Cutouts



Pegboard

Pegboard