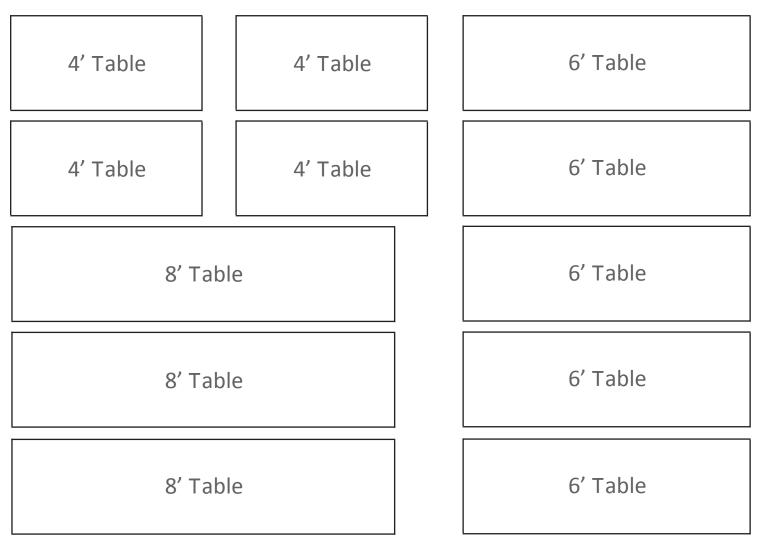

# Table Cutouts

No hand drawn booth layouts will be accepted.

# **Read before submitting floor plan**

- 1. If you are ordering showcases and/or tables a booth layout is <u>required</u>. You must use the cutouts provided for the layout of your booth. Cut and paste the showcases, tables and track lighting according to your order onto your grid. <u>Hand</u> <u>drawn layouts will not be accepted. No exceptions.</u>
- 2. For an accurate placement of your equipment with regards to the booth(s) next to you and behind you, please check the floor plan on our website <u>www.gjx.rocks</u>. You can then see which are your open sides and use that for reference when laying out your booth.
- 3. Fire code requires a **minimum** of 12" (1 foot) to enter/exit your booth. Make sure your layout shows that.
- 4. Each booth comes with a 6' table that may be exchanged for a 4' or 8' table. The table(s) <u>must</u> be placed on your layout so we can get an accurate count of your tables. Please write FREE on the table.
- 5. If you are ordering track lights from Show Management Co., you must indicate exactly where you want the lights placed around your booth. If it is not indicated, the lights will not be hung and a labor fee will be charged for all track lights hung on-site. The same applies if you order extra steel pipes.
- 6. If ordering a safe from Rob Hyatt, you must use the cutout and add it to your booth layout. Safes are not allowed to be placed on the perimeter of your booth, they must be on the back wall and towards your neighboring booth. If you have a quad, your safe must be placed in the center of your booth.