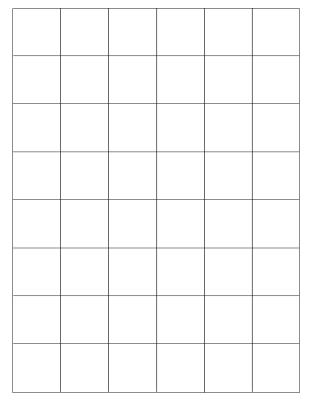

#### SHOW MANAGEMENT CO., L.L.C. GJX Booth Layout Grid

No Hand Drawn Layout will be accepted. Use cutouts provided below.

Your layout must include:

Per fire code you must leave at least one foot to enter and exit booth.

**BACK WALL** 

6' x 8' Layout Grid Each square is equal to one foot.

**FRONT AISLE** 

Company: \_\_\_\_\_