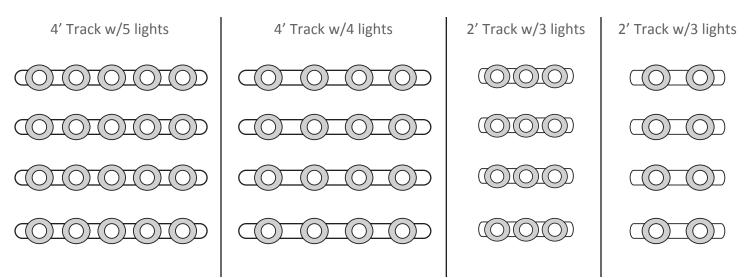

# Track Light Cutouts

# **Read before submitting floor plan**

- 1. If you are ordering showcases and/or tables a booth layout is <u>required</u>. You must use the cutouts provided for the layout of your booth. Cut and paste the showcases, tables and track lighting according to your order onto your grid. <u>Hand</u> <u>drawn layouts will not be accepted. No exceptions.</u>
- 2. For an accurate placement of your equipment with regards to the booth(s) next to you and behind you, please check the floor plan on our website <u>www.gjx.rocks</u>. You can then see which are your open sides and use that for reference when laying out your booth.
- 3. Fire code requires a **minimum** of 12" (1 foot) to enter/exit your booth. Make sure your layout shows that.
- 4. Each booth comes with a 6' table that may be exchanged for a 4' or 8' table. The table(s) <u>must</u> be placed on your layout so we can get an accurate count of your tables. Please write FREE on the table.
- 5. If you are ordering track lights from Show Management Co., you must indicate exactly where you want the lights placed around your booth. If it is not indicated, the lights will not be hung and a labor fee will be charged for all track lights hung on-site. The same applies if you order extra steel pipes.
- 6. If ordering a safe from Rob Hyatt, you must use the cutout and add it to your booth layout. Safes are not allowed to be placed on the perimeter of your booth, they must be on the back wall and towards your neighboring booth. If you have a quad, your safe must be placed in the center of your booth.