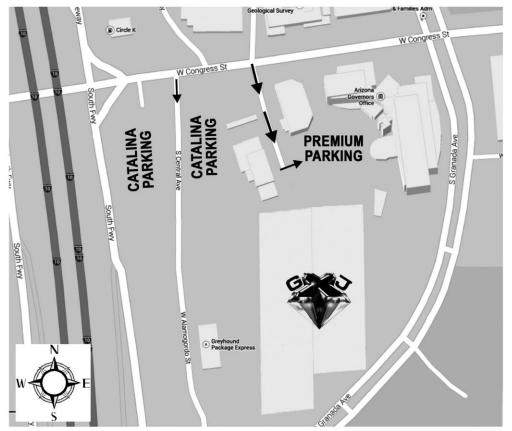

## 6 Day Re-Entry Parking Pass

Valid Tuesday, January 30th through Sunday, February 4<sup>th</sup>, 2024

**Note:** There are a limited amount of spaces. Spaces are sold on a first-come, first-serve basis. Your pass will be handed to you at exhibitor check in. A signature will be required to pick up the pass.

|                                                        | DEADLINE<br>JANUARY 5th |          |       |
|--------------------------------------------------------|-------------------------|----------|-------|
| Parking:                                               | Advanced                | Quantity | Total |
| Catalina Lot (West of GJX Tent)                        | \$ 90.00                |          | \$    |
| Premium Parking (Exclusive paved lot adjacent to tent) | 120.00                  |          |       |